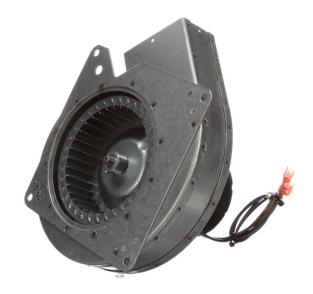

## PRODUCT INFORMATION PACKET

Model No: A282 Catalog No: A282

Rectangular Outlet Shaded Pole OEM Replacement Draft Inducer Blower, 220 Volts, Flange: No

**Draft Inducer Blowers** 

Product Information Packet: Model No: A282, Catalog No:A282 Rectangular Outlet Shaded Pole OEM Replacement Draft Inducer Blower, 220 Volts, Flange: No

## Nameplate Specifications

| Voltage             | 220 V     | Motor Type       | Shaded Pole |  |
|---------------------|-----------|------------------|-------------|--|
| Thermal Protection  | Thermally | Speed            | 2600 rpm    |  |
| Current             | 0.45 A    | Number of Speeds | 1           |  |
| Frequency           | 50 Hz     | Phase            | 1           |  |
| Ambient Temperature | 40 °C     | UL               | Yes         |  |
| Insulation Class    | В         | CSA              | Yes         |  |

## **Technical Specifications**

| Blower Outlet Shape  | Rectangle | Motor Enclosure | Open   |
|----------------------|-----------|-----------------|--------|
| Blower Outlet Flange | No        | Bearing Type    | Sleeve |