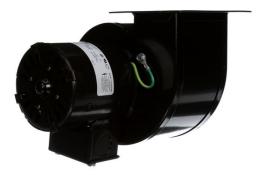

## PRODUCT INFORMATION PACKET

Model No: A166 Catalog No: A166

Rectangular Outlet Shaded Pole Centrifugal Blower, 115 Volts, Flange: Yes

Centrifugal Blowers

## Nameplate Specifications

| Voltage             | 115 V       | Motor Type       | Shaded Pole |  |
|---------------------|-------------|------------------|-------------|--|
| Thermal Protection  | Thermally   | Speed            | 3160 rpm    |  |
| Current             | 1.50/1.37 A | Number of Speeds | 1           |  |
| Frequency           | 50/60 Hz    | Phase            | 1           |  |
| Ambient Temperature | 40 °C       | UL               | Yes         |  |
| Insulation Class    | В           | CSA              | Yes         |  |

## **Technical Specifications**

| Blower Outlet Shape  | Rectangle | Motor Enclosure | Open   |
|----------------------|-----------|-----------------|--------|
| Blower Outlet Flange | Yes       | Bearing Type    | Sleeve |