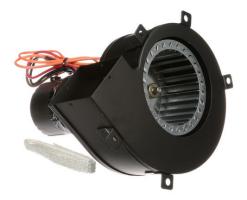

## PRODUCT INFORMATION PACKET

Model No: A245 Catalog No: A245

Rectangular Outlet Shaded Pole OEM Replacement Draft Inducer Blower, 208-230 Volts, Flange: No

**Draft Inducer Blowers** 

Product Information Packet: Model No: A245, Catalog No:A245 Rectangular Outlet Shaded Pole OEM Replacement Draft Inducer Blower, 208-230 Volts, Flange: No

## Nameplate Specifications

| Voltage             | 208-230 V   | Motor Type       | Shaded Pole |
|---------------------|-------------|------------------|-------------|
| Thermal Protection  | Thermally   | Speed            | 3000 rpm    |
| Current             | 0.95/0.85 A | Number of Speeds | 1           |
| Frequency           | 60 Hz       | Phase            | 1           |
| Ambient Temperature | 40 °C       | UL               | Yes         |
| Insulation Class    | В           | CSA              | Yes         |

## **Technical Specifications**

| Blower Outlet Shape  | Rectangle | Motor Enclosure | Open |
|----------------------|-----------|-----------------|------|
| Blower Outlet Flange | No        | Bearing Type    | Ball |