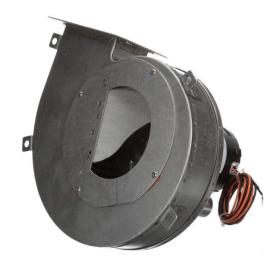

## PRODUCT INFORMATION PACKET

Model No: A325 Catalog No: A325

Rectangular Outlet Permanent Split Capacitor OEM Replacement Draft Inducer Blower, 208-230 Volts, Flange: Yes

**Draft Inducer Blowers** 

Product Information Packet: Model No: A325, Catalog No:A325 Rectangular Outlet Permanent Split Capacitor OEM Replacement Draft Inducer Blower, 208-230 Volts, Flange: Yes

## **Technical Specifications**

| Blower Outlet Shape  | Rectangle | Motor Enclosure | Open |
|----------------------|-----------|-----------------|------|
| Blower Outlet Flange | Yes       | Bearing Type    | Ball |