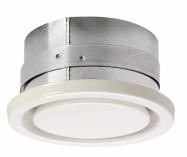

## Description

An exhaust diffuser for installation on ceilingor wall. It can also be used for supply air. The diffuser has a lockable central cone, which is rotated to adjust the pressure and consequently the air volume. Can be use for supply air.

- · Easy installation either into the mounting frame or directly onto the duct
- · For supply and exhaust air
- The airflow is adjusted by rotating the valve cone