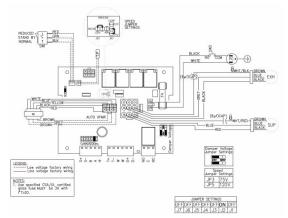

Hz    |
| Phase(s)               | 1~                        |       |
| Input power            | 156                       | W     |
| Input current          | 1.4                       | А     |
| Air flow               | 159                       | cfm   |
| Static pressure        | 0.4                       | in.wg |
| Certificate            | CSA, HVI                  |       |
| Exchanger              |                           |       |
| Exchanger type         | Heat recovery (aluminium) |       |
| Dimensions and weights |                           |       |
| Weight                 | 48.5                      | lb    |
| Used for               |                           |       |
| Installation placement | Vertical                  |       |

## **Dimensions**



#### Wiring



#### **Accessories**

COM6P Supply and Exhaust Hoods (40222)

ECO-Touch® IAQ (414727)

Filter,MERV6,150 cfm,Repl.kit (414647)

FML6R Hood Riser MERV8 filter (40418)

MDEH1 Low Voltage Dehumidistat (40172)

ECO-Feel (414729)

FIDT 6 Insulated Flex Duct (411064)

Filter,MERV8,150 cfm,Repl.kit (414924)

HS 6W External Louver Exhaust (45153)

Item name: SHR 150 Fresh Air Appliance | Item Number: 99213 | Variant: 120V 1~ 60Hz | Document type: Product card | Date: 2020-09-10 | Generated by: fantech Online Catalogue | Language: English

### **Documents**

427614 SHR150 SPEC SHEET EN.PDF E400026 SHR-SER150-R DIMENSIONAL SUBMITTAL.PDF 427613\_SHR150\_IOM\_EN\_FR.PDF SHR150 (99213) SERVICE MANUAL.PDF