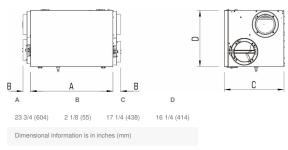

| Hz    |
| Phase(s)               | 1~                        |       |
| Input power            | 156                       | W     |
| Input current          | 1.4                       | А     |
| Air flow               | 159                       | cfm   |
| Static pressure        | 0.4                       | in.wg |
| Certificate            | CSA, HVI                  |       |
| Exchanger              |                           |       |
| Exchanger type         | Heat recovery (aluminium) |       |
| Dimensions and weights |                           |       |
| Weight                 | 48.5                      | lb    |
| Used for               |                           |       |
| Installation placement | Vertical                  |       |

## **Dimensions**



#### Wiring



#### **Accessories**

COM6P Supply and Exhaust Hoods (40222)

ECO-Touch® IAQ (414727)

Filter,MERV6,150 cfm,Repl.kit (414647)

FML6R Hood Riser MERV8 filter (40418)

MDEH1 Low Voltage Dehumidistat (40172)

ECO-Feel (414729)

FIDT 6 Insulated Flex Duct (411064)

Filter,MERV8,150 cfm,Repl.kit (414924)

HS 6W External Louver Exhaust (45153)

Item name: SHR 150 Fresh Air Appliance | Item Number: 99213 | Variant: 120V 1~ 60Hz | Document type: Product card | Date: 2020-09-10 | Generated by: fantech Online Catalogue | Language: English

### **Documents**

427614 SHR150 SPEC SHEET EN.PDF E400026 SHR-SER150-R DIMENSIONAL SUBMITTAL.PDF 427613\_SHR150\_IOM\_EN\_FR.PDF SHR150 (99213) SERVICE MANUAL.PDF