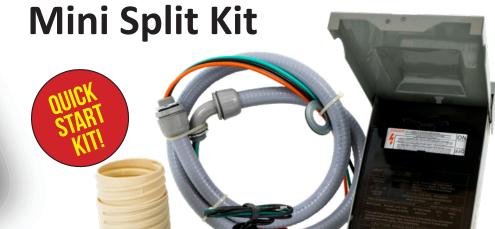

## **NEW PRODUCT**

## Features:

- Non-metallic electrical whip ½"x 4'
- Disconnect 60 Amp non-fused metallic
  - Non-fused pullout
  - Rated NEMA 3R for outdoor use
  - Line, load, and ground terminals aligned for easy hook up with heavy wires
  - Full dead front
  - Rear, bottom and side entry knockouts
  - Heavy gage steel case
  - Large internal wiring space

## • Ditek Surge protector PSP72KA

- Weatherproof enclosure
- Parallel connection for easy installation
- Diagnostic LED provides positive indication of power, ground presence, and surge protection
- Automatically resets to handle multiple surge events
- Typical Applications: A/C disconnect, small electrical panels, pool/well pumps
- Half the response time as similar models
- Wall sleeve and fitting

| Packard Item ID | Description    |
|-----------------|----------------|
| MSK001          | Mini Split Kit |

packardonline.com Customer Service: 800.334.1769