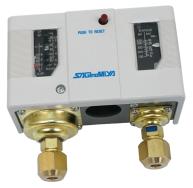

## **S/1GInoMIY/1**®

## **Features**

- Designed with contractor input
- Large connector area
- High visibility contrast scale
- Fail-safe bellows available
- Durable, rust proof plastic cover
- Universal mounting bracket
- Snap action switch
- Easy to maintain and access contacts with 24 FLA rating
- Direct replacements for most competitor controls
- Fingertip reset and test for contact operation

DNS-C1D306YMQ3

| ltem ID         | Operating Pressure<br>(low side/high side)                              | Reset     | Contact<br>System | Range PSI<br>(Low Side/<br>High Side) | Differential<br>kgf/cm²<br>(Low Side/<br>High Side) | Max Working<br>Pressure kgf/cm²<br>(Low Side/High Side) | Direct<br>Replacement For |
|-----------------|-------------------------------------------------------------------------|-----------|-------------------|---------------------------------------|-----------------------------------------------------|---------------------------------------------------------|---------------------------|
| SNS-C1C106YQ13  | Off at 404/<br>on at 607                                                | Automatic | SPDT              | -711 to 85                            | 0.6 to 4                                            | 15                                                      | 060-5231                  |
| SNS-C1C106YM2Q2 | Off at 28.4psi                                                          | Manual    | SPDT              | -711 to 85                            | APPROX 0.1MPa                                       | 15                                                      | 060-5232                  |
| SNS-C1C106YQ12  | Off at 28.4/<br>on at 43                                                | Automatic | SPDT              | -711 to 85                            | 0.6 to 4                                            | 15                                                      | 060-5233                  |
| SNS-C1C106YM2Q1 | Off at 28.4                                                             | Manual    | SPDT              | -711 to 85                            | APPROX 0.1MPa                                       | 15                                                      | 060-5234                  |
| SNS-C1C110YQ2   | Off at 57/on at 85                                                      | Automatic | SPDT              | 14 to 142                             | 1 to 3                                              | 15                                                      | 060-5231                  |
| SNS-C1C110YQ1   | Off at 57/on at 85                                                      | Automatic | SPDT              | 14 to 142                             | 1 to 3                                              | 15                                                      | 060-5233                  |
| SNS-C1C130YQ11  | Off at 284.5/<br>on at 356                                              | Automatic | SPDT              | 71 to 427                             | 3 to 10                                             | 15                                                      | 060-5241                  |
| SNS-C1C130YQ10  | Off at 284.5/<br>on at 356                                              | Automatic | SPDT              | 71 to 427                             | 3 to 10                                             | 15                                                      | 060-5242                  |
| DNS-C1D306YQ11  | Low side: on at 39.8<br>off at 20/High side:<br>on at 241.8 off at 299  | Automatic | DPDT              | -711 to 85                            | (0.6 to 4)(3 to 5)                                  | (16.5)(33)                                              | 060-5247                  |
| DNS-C1D306YQ10  | Low side: on at 39.8<br>off at 20/High side:<br>on at 241.8 off at 299  | Automatic | DPDT              | -711 to 85                            | (0.6 to 4)(3 to 5)                                  | (16.5)(33)                                              | 060-5248                  |
| DNS-C1D306YMQ3  | Low side: on at 39.8<br>off at 20/High side:<br>on at manual off at 299 | Manual    | DPDT              | -711 to 85                            | (0.6 to 4)(3 to 5)                                  | (16.5)(33)                                              | 060-5249                  |
| DNS-C1D306YMQ2  | Low side: on at 39.8<br>off at 20/High side:<br>on at manual off at 299 | Manual    | DPDT              | -711 to 85                            | (0.6 to 4)(3 to 5)                                  | (16.5)(33)                                              | 060-5250                  |