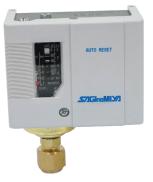

## **S/1GInoMIY/1**®

## **Features**

- Designed with contractor input
- Large connector area
- High visibility contrast scale
- Fail-safe bellows available
- Durable, rust proof plastic cover
- Universal mounting bracket
- Snap action switch
- Easy to maintain and access contacts with 24 FLA rating
- Direct replacements for most competitor controls
- Fingertip reset and test for contact operation