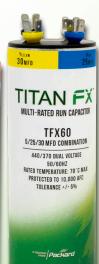

this cost effective, easy to install capacitor.

|         | MFD          | Overall Height |
|---------|--------------|----------------|
| Item ID | Combination  | (ln.)          |
| TFX17.5 | 2.5 / 5 / 10 | 5.25           |
| TFX45   | 5 / 10 / 30  | 6.25           |
| TFX50   | 5 / 10 / 35  | 6.75           |
| TFX60   | 5 / 25 / 30  | 7.25           |
| TFX65   | 5 / 10 / 50  | 8.25           |
| TFX85   | 5 / 10 / 70  | 8.25           |