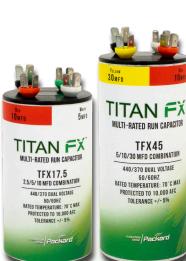

this cost effective, easy to install capacitor.

|         | MFD          | Overall Height |
|---------|--------------|----------------|
| Item ID | Combination  | (ln.)          |
| TFX17.5 | 2.5 / 5 / 10 | 5.25           |
| TFX45   | 5 / 10 / 30  | 6.25           |
| TFX50   | 5 / 10 / 35  | 6.75           |
| TFX60   | 5 / 25 / 30  | 7.25           |
| TFX65   | 5 / 10 / 50  | 8.25           |
| TFX85   | 5 / 10 / 70  | 8.25           |

#### **FEATURES**

- Rated voltage: 440/370
- Tolerance +/- 5% @ 60Hz
- **Quick connect terminals**
- Comes with marking pen, jumper wires & easy to follow installation diagram