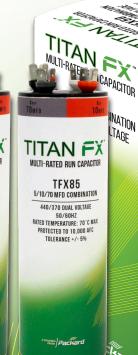

### QUALITY WITHOUT THE EXCESS

Introducing Titan FX™ – the ultimate inventory enhancing multi-rated, run capacitor designed with today's technician in mind. Eliminate multiple trips to the job site with

this cost effective, easy to install capacitor.

|         | MFD          | Overall Height |
|---------|--------------|----------------|
| Item ID | Combination  | (ln.)          |
| TFX17.5 | 2.5 / 5 / 10 | 5.25           |
| TFX45   | 5 / 10 / 30  | 6.25           |
| TFX50   | 5 / 10 / 35  | 6.75           |
| TFX60   | 5 / 25 / 30  | 7.25           |
| TFX65   | 5 / 10 / 50  | 8.25           |
| TFX85   | 5 / 10 / 70  | 8.25           |

#### **FEATURES**

- Rated voltage: 440/370
- Tolerance +/- 5% @ 60Hz
- **Quick connect terminals**
- Comes with marking pen, jumper wires & easy to follow installation diagram