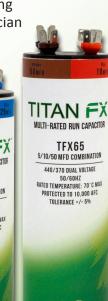

this cost effective, easy to install capacitor.

|         | MFD          | Overall Height |
|---------|--------------|----------------|
| Item ID | Combination  | (ln.)          |
| TFX17.5 | 2.5 / 5 / 10 | 5.25           |
| TFX45   | 5 / 10 / 30  | 6.25           |
| TFX50   | 5 / 10 / 35  | 6.75           |
| TFX60   | 5 / 25 / 30  | 7.25           |
| TFX65   | 5 / 10 / 50  | 8.25           |
| TFX85   | 5 / 10 / 70  | 8.25           |