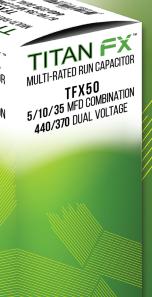

### QUALITY WITHOUT THE EXCESS

Introducing Titan FX™ – the ultimate inventory enhancing multi-rated, run capacitor designed with today's technician in mind. Eliminate multiple trips to the job site with

this cost effective, easy to install capacitor.

|         | MFD          | Overall Height |
|---------|--------------|----------------|
| Item ID | Combination  | (ln.)          |
| TFX17.5 | 2.5 / 5 / 10 | 5.25           |
| TFX45   | 5 / 10 / 30  | 6.25           |
| TFX50   | 5 / 10 / 35  | 6.75           |
| TFX60   | 5 / 25 / 30  | 7.25           |
| TFX65   | 5 / 10 / 50  | 8.25           |
| TFX85   | 5 / 10 / 70  | 8.25           |

#### **FEATURES**

- Rated voltage: 440/370
- Tolerance +/- 5% @ 60Hz
- **Quick connect terminals**
- Comes with marking pen, jumper wires & easy to follow installation diagram