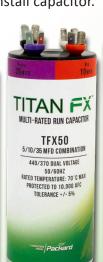

this cost effective, easy to install capacitor.

|         | MFD          | Overall Height |
|---------|--------------|----------------|
| Item ID | Combination  | (ln.)          |
| TFX17.5 | 2.5 / 5 / 10 | 5.25           |
| TFX45   | 5 / 10 / 30  | 6.25           |
| TFX50   | 5 / 10 / 35  | 6.75           |
| TFX60   | 5 / 25 / 30  | 7.25           |
| TFX65   | 5 / 10 / 50  | 8.25           |
| TFX85   | 5 / 10 / 70  | 8.25           |